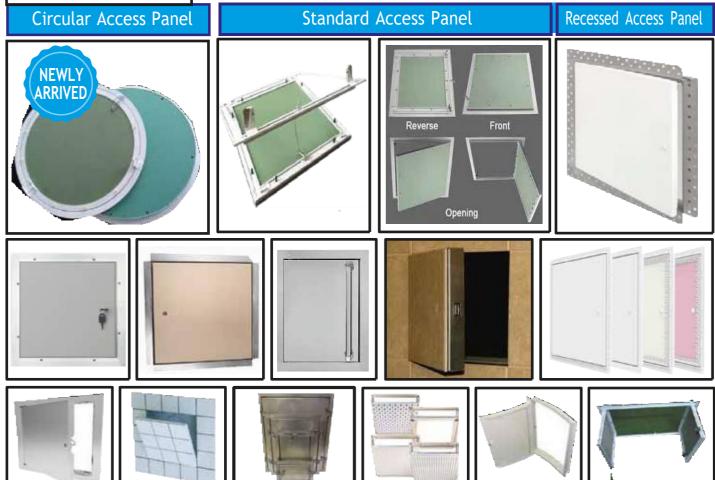

#### **BUILDING ACCESS PRODUCTS**

We manufacture an extensive range of access solutions for walls, ceilings and roof in a variety of materials such as galvanized steel, stainless steel, aluminium etc.

## ACCESS PANELS (WALL & CEILING)

MATERIAL TYPE LATCH HINGE OPENING

- Stainless Steel, GI, Aluminium
- Recessed (FR & Non FR), Screwdriver
- type, Allen key operated.
- Continuous, Concealed & Spring assisted

Stainless Steel Access Panels Series SS1 | Tiled Access Panels Series TA1 | Customised Access Panels Series CT1 | Smart Access Panels Series SA1 | Hinged Access Panels Series HA1 | Circular Access Panels Series CA1 GI Wall Access Panels Series GW1 | Roof Hatches | Floor Access Covers