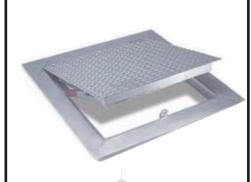

#### **FLOOR ACCESS COVERS**

MANHOLES & WATER TANK

MATERIAL TYPE LATCH HINGE OPENING

- Stainless Steel, GI, Aluminium Flush,
- Recessed (FR, Non FR), Screw driver type,
- Allen Key operated
- Continuous, Concealed, Spring assisted