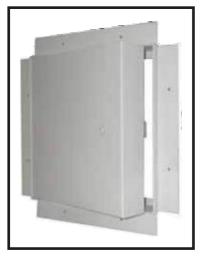

#### **BUILDING ACCESS PRODUCTS**

We manufacture an extensive range of access solutions for walls, ceilings and roof in a variety of materials such as galvanized steel, stainless steel, aluminium etc.

## ACCESS PANELS (WALL & CEILING)

MATERIAL TYPE LATCH HINGE OPENING

- Stainless Steel, GI, Aluminium
- Recessed (FR & Non FR), Screwdriver
- type, Allen key operated.
- Continuous, Concealed & Spring assisted

Stainless Steel Access Panels Series SS1 | Tiled Access Panels Series TA1 | Customised Access Panels Series CT1 | Smart Access Panels Series SA1 | Hinged Access Panels Series HA1 | Circular Access Panels Series CA1 GI Wall Access Panels Series GW1 | Roof Hatches | Floor Access Covers