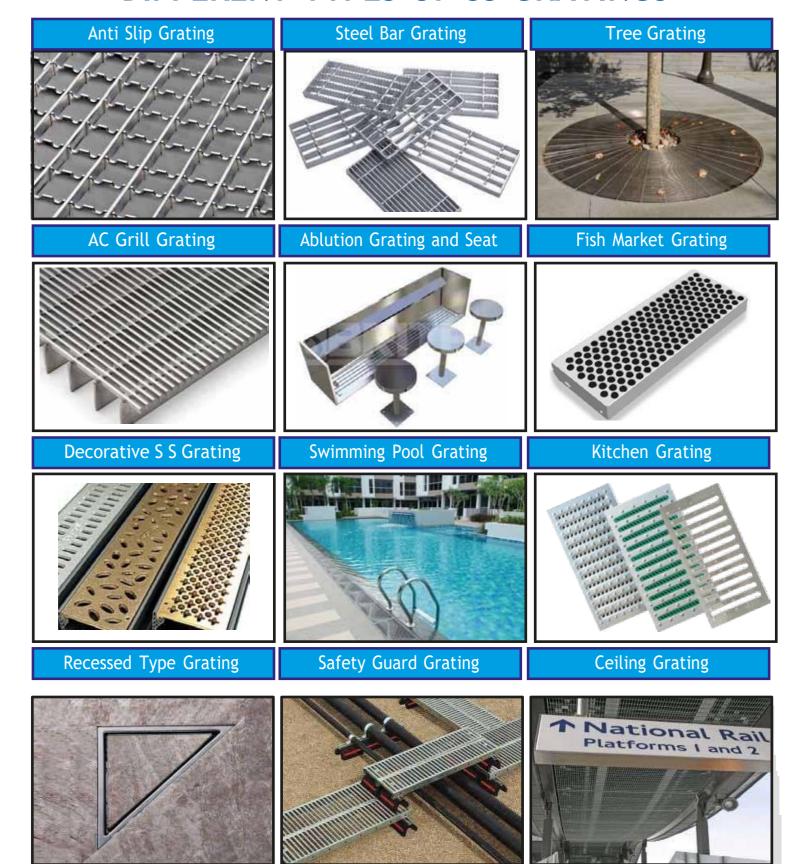

rs



#### **ROOF ACCESS HATCHES**

MATERIAL LATCH OPENING COVER

**FRAME** 

**FINISH** 

- SS, Aluminium, GI
- Self Locking, Pad Lock
- Spring assisted with hold open arm Single/Multi Leaf
- Insulated/ Non-insulated, with fixing holes
- Brush/Mill, painted, powder coated









#### **FLOOR ACCESS COVERS**

MANHOLES & WATER TANK

MATERIAL TYPE LATCH HINGE OPENING

- Stainless Steel, GI, Aluminium Flush,
- Recessed (FR, Non FR), Screw driver type,
- Allen Key operated
- Continuous, Concealed, Spring assisted











#### SS DRAINAGE SOLUTION

GYPSA drain range provides a single source for innovative drainage solutions that are designed to perform and engineered to last.









#### Channels



#### Linear Shower Drains



#### Gratings





#### **DIFFERENT TYPES OF SS GRATINGS**





#### ARCH. & CUSTOM FABRICATION





largely Stainlesss steel chosen for its corrosion resistance and aesthetic appearance. It is important to understand the factors which are involved in making a selection of both grade and surface finish. This will ensure that the performance of the product will match the project requirements and customer expectation.













#### ARCH. & CUSTOM FABRICATION

#### Lockers, Racks & Sofa Legs







Water Features









Waste Management Products



Interceptors



Fire Hose Cabinet



#### S S Decorative Works





#### **VARIOUS CEILING TILES & GRIDS**

We can supply and install many different types of ceiling systems. Various options available including:





#### PROFILES AND CHANNELS

We can supply and install different types of Drywall wall