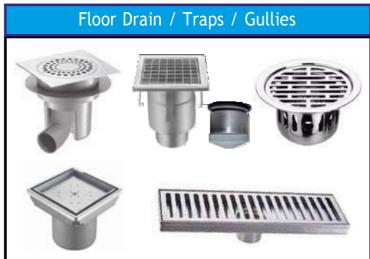

#### SS DRAINAGE SOLUTION

GYPSA drain range provides a single source for innovative drainage solutions that are designed to perform and engineered to last.

#### Channels

#### Linear Shower Drains

#### Gratings