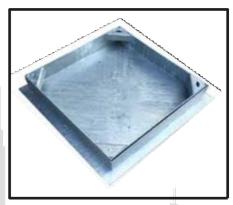

#### **FLOOR ACCESS COVERS**

MANHOLES & WATER TANK

MATERIAL TYPE LATCH HINGE OPENING

- Stainless Steel, GI, Aluminium Flush,
- Recessed (FR, Non FR), Screw driver type,
- Allen Key operated
- Continuous, Concealed, Spring assisted