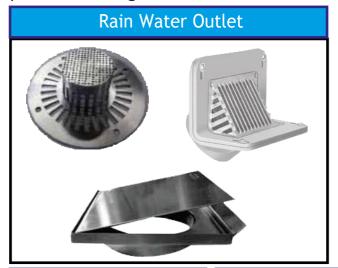

#### SS DRAINAGE SOLUTION

GYPSA drain range provides a single source for innovative drainage solutions that are designed to perform and engineered to last.

#### Channels

#### Linear Shower Drains

#### Gratings