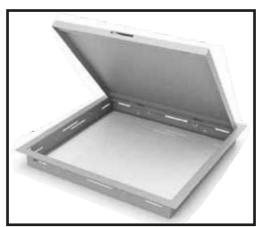

#### **FLOOR ACCESS COVERS**

MANHOLES & WATER TANK

MATERIAL TYPE LATCH HINGE OPENING

- Stainless Steel, GI, Aluminium Flush,
- Recessed (FR, Non FR), Screw driver type,
- Allen Key operated
- Continuous, Concealed, Spring assisted