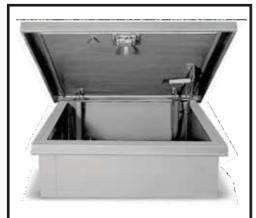

#### **ROOF ACCESS HATCHES**

MATERIAL LATCH OPENING COVER

**FRAME** 

**FINISH** 

- SS, Aluminium, GI
- Self Locking, Pad Lock
- Spring assisted with hold open arm Single/Multi Leaf
- Insulated/ Non-insulated, with fixing holes
- Brush/Mill, painted, powder coated

#### **FLOOR ACCESS COVERS**

MANHOLES & WATER TANK

MATERIAL TYPE LATCH HINGE OPENING

- Stainless Steel, GI, Aluminium Flush,
- Recessed (FR, Non FR), Screw driver type,
- Allen Key operated
- Continuous, Concealed, Spring assisted