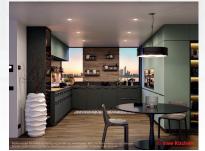

### PET is not just PET. For the highest standards of quality and sustainability.

This furniture film developed by Senosan differs significantly from the usual PET films on the market. The premium lacquer layer makes this product unique and gives it impressive properties that may not be visible at first glance, but make a decisive difference over its entire service life.

## senosan® PET TopMatt AF

#### **Product details**

Dimension: 1,310 x 0.25 mm

Rolls of 500 running meters Design:

Hanging packaging

Super matt and fingerprint repellent Surface:

Trend colours: beige 7656 - Magnolia Beige

black 81141 - Diamond Black green 5452 - Avocado Green grey 85901 - Pebble Grey grey 85933 - Dust Grey white 11279 - Polar White