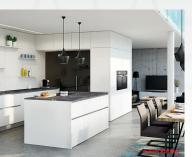

### PET is not just PET. For the highest standards of quality and sustainability.

This furniture film developed by Senosan differs significantly from the usual PET films on the market. The premium lacquer layer makes this product unique and gives it impressive properties that may not be visible at first glance, but make a decisive difference over its entire service life.

## senosan® PET TopMatt AF

#### **Product details**

Dimension: 1,310 x 0.25 mm

Rolls of 500 running meters Design:

Hanging packaging

Super matt and fingerprint repellent Surface:

Trend colours: beige 7656 - Magnolia Beige

black 81141 - Diamond Black green 5452 - Avocado Green grey 85901 - Pebble Grey grey 85933 - Dust Grey white 11279 - Polar White