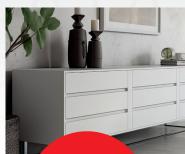

## senosan® PET TopMatt AF

#### **Product details**

Dimension: 1,310 x 0.25 mm

Rolls of 500 running meters Design:

Hanging packaging

Super matt and fingerprint repellent Surface:

Trend colours: beige 7656 - Magnolia Beige

black 81141 - Diamond Black green 5452 - Avocado Green grey 85901 - Pebble Grey grey 85933 - Dust Grey white 11279 - Polar White