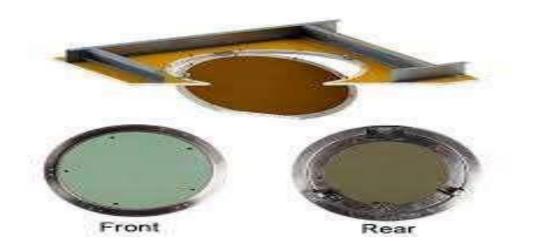

#### **PRODUCT DETAILS**

GYPSA Circular Gypsum Board Access Panel is based on the design principle. The panels are easily finished to match gypsum ceiling or wall. The quality and finish of our circular ceiling access panel has become the industry standard for high-end construction projects.

#### **STANDARD FEATURES**

- Frame: Galvanized 180 Grade, 1.50 mm thick Steel (ASTM A653)
- Lock: Concealed hardware (frame, latch & hinge)
- Finish: Jotun Powder Coated and are available in any RAL color.
- Frame: Fits all 12.5 mm thick Standard RG, MR, FR, FM, Antibacterial and Sound bloc Gypsum wallboard inlay
- ➤ Available Sizes: Standard 30 / 45 / 60mm Diameter & customized sizes are available upon request.
- Application: Ideal for Drywall Ceilings & Partitions in Residential, Commercial & Industrial Buildings where design requirement is circular shape.